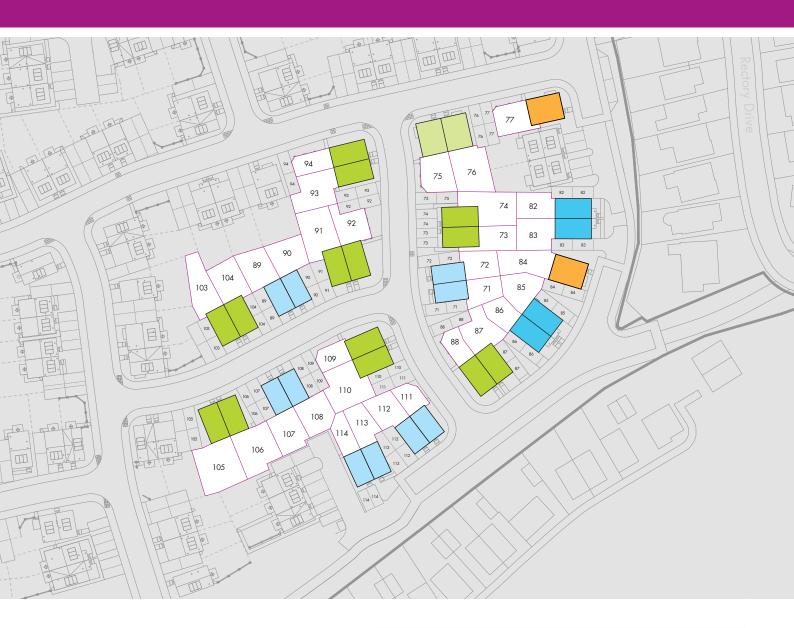

## **SITE PLAN** Bedworth Rugby Club, Smarts Road, Bedworth, CV12 0PS

| Key | Housetype                                      | Plot Number                                                   |
|-----|------------------------------------------------|---------------------------------------------------------------|
|     | The Arun - 2 Bedroom Semi-Detached House       | 71, 72, 89, 90, 107, 108, 111, 112, 113, & 114                |
|     | The Hollinwood - 3 Bedroom Semi-Detached House | 82, 83, 85 & 86                                               |
|     | The Bourne - 3 Bedroom Semi-Detached House     | 73, 74, 87, 88, 91, 92, 93, 94, 103, 104, 105, 106, 109 & 110 |
|     | The Southwick - 4 Bedroom Semi-Detached House  | 75 & 76                                                       |
|     | The Southwick - 4 Bedroom Detached House       | 77 & 84                                                       |