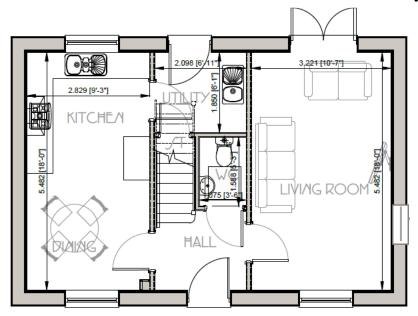

## Comber – 3 Bedroom Floor Plan

|              | Room                  | Width  |        | Depth  |        |
|--------------|-----------------------|--------|--------|--------|--------|
|              |                       | Meters | Feet   | Meters | Feet   |
| Ground Floor | Living Room           | 3.22   | 10'-7" | 5.48   | 18'-0" |
|              | Kitchen / Dining Room | 2.83   | 9'-3"  | 5.42   | 17'-9" |
|              | Utility               | 2.10   | 6'-11" | 1.85   | 6'-1"  |
|              | W.C.                  | 1.08   | 3'-6"  | 1.59   | 5'-3"  |
| 9            |                       |        |        |        |        |

Floor plans are for illustrative purposes only. Properties may also be built 'handed' (mirror image) of those illustrated. Midland Heart reserves the right to alter and change certain aspects of a property – for exact plot specification please request a viewing. All dimensions are approximate only & estimate the widest and longest points of each room. As they are only approximate, they should not be used for carpet sizes, appliance spaces and furniture. These particulars do not form part of a contract or warranty.