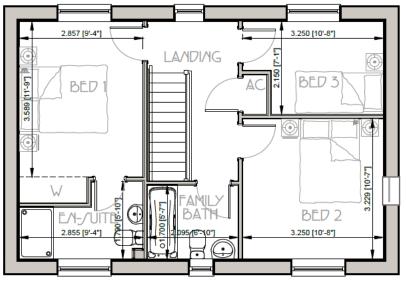

|          | Room      | Width  |        | Depth  |        |
|----------|-----------|--------|--------|--------|--------|
|          |           | Meters | Feet   | Meters | Feet   |
| st Floor | Bedroom 1 | 2.86   | 9'-4"  | 3.59   | 11'-9" |
|          | Ensuite 1 | 2.86   | 9'-4"  | 1.79   | 5'-10" |
|          | Bedroom 2 | 3.25   | 10'-8" | 3.23   | 10'-7" |
|          | Bedroom3  | 3.25   | 10'-8" | 2.15   | 7'-1"  |
| First    | Bathroom  | 2.10   | 6'-10" | 1.70   | 5'-7"  |

Floor plans are for illustrative purposes only. Properties may also be built 'handed' (mirror image) of those illustrated. Midland Heart reserves the right to alter and change certain aspects of a property – for exact plot specification please request a viewing. All dimensions are approximate only & estimate the widest and longest points of each room. As they are only approximate, they should not be used for carpet sizes, appliance spaces and furniture. These particulars do not form part of a contract or warranty.