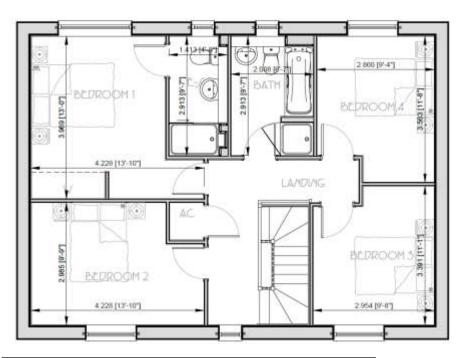

| Dimensions  |           |        |         |        |        |  |  |  |
|-------------|-----------|--------|---------|--------|--------|--|--|--|
|             | Room      | Width  |         | Depth  |        |  |  |  |
|             |           | Meters | Feet    | Meters | Feet   |  |  |  |
| First Floor | Bedroom 1 | 4.23   | 13'-10" | 3.97   | 13'-0" |  |  |  |
|             | Ensuite 1 | 1.41   | 4'-8"   | 2.91   | 9'-7"  |  |  |  |
|             | Bedroom 2 | 4.23   | 13'-10" | 2.99   | 9'-10" |  |  |  |
|             | Bedroom 3 | 2.95   | 9'-8"   | 3.39   | 11'-2" |  |  |  |
|             | Bedroom 4 | 2.86   | 9'-5"   | 3.56   | 11'-8" |  |  |  |
| ιË          | Bathroom  | 2.01   | 6'-7"   | 2.91   | 9'-7"  |  |  |  |