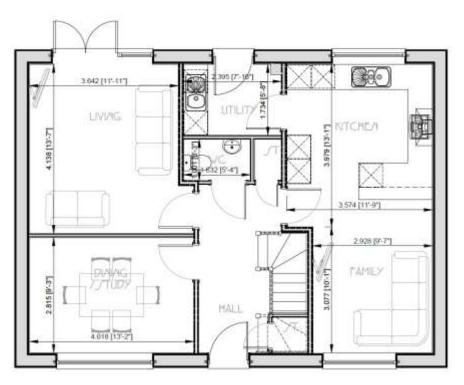

## Ruskin – 4 Bedroom House Floor Plan

| Dimensions   |             |        |         |        |        |  |  |  |
|--------------|-------------|--------|---------|--------|--------|--|--|--|
|              | Room        | Width  |         | Depth  |        |  |  |  |
|              |             | Meters | Feet    | Meters | Feet   |  |  |  |
| Ground Floor | Living Room | 3.64   | 11'-11" | 4.14   | 13'-7" |  |  |  |
|              | Kitchen     | 3.57   | 11'-9"  | 3.97   | 13'-0" |  |  |  |
|              | Family Area | 2.92   | 9'-7"   | 3.08   | 10'-1" |  |  |  |
|              | W.C.        | 1.63   | 5'-4"   | 1.00   | 3'-3"  |  |  |  |
|              | Dining Room | 4.01   | 13'-2"  | 2.82   | 9'-3"  |  |  |  |
| 6            | Utility     | 2.40   | 7'-10"  | 1.73   | 5'-8"  |  |  |  |