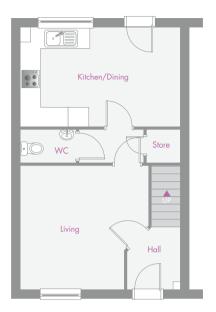

| 3 Bedroom Semi-Detached & Terrace House |               |               |
|-----------------------------------------|---------------|---------------|
| Kitchen/dining                          | 5.10m × 3.18m | 16'9" x 10'5" |
| Living                                  | 4.13m × 3.96m | 13'7 x 13'0"  |
| Bedroom 1                               | 3.83m × 2.98m | 12'7" x 9'9"  |
| Bedroom 2                               | 4.48m × 2.83m | 14'8" x 9'3"  |
| Bedroom 3                               | 2.98m × 2.23m | 9'9" x 7'4"   |
| Bathroom                                | 2.04m x 1.97m | 6'8" x 6'6"   |

Total Floor Area: 85m<sup>2</sup> - 915sq.ft

Please note: All dimensions are taken from the widest and longest points of each room. Some properties will be 'handed' (mirror image) to floorplan shown.