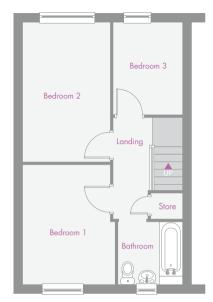

| 3 Bedroom Semi-Detached & Terrace House |               |               |
|-----------------------------------------|---------------|---------------|
| Kitchen/dining                          | 5.10m × 3.18m | 16'9" x 10'5" |
| Living                                  | 4.13m × 3.96m | 13'7 x 13'0"  |
| Bedroom 1                               | 3.83m × 2.98m | 12'7" x 9'9"  |
| Bedroom 2                               | 4.48m × 2.83m | 14'8" x 9'3"  |
| Bedroom 3                               | 2.98m × 2.23m | 9'9" x 7'4"   |
| Bathroom                                | 2.04m x 1.97m | 6'8" x 6'6"   |

Total Floor Area: 85m<sup>2</sup> - 915sq.ft

Please note: All dimensions are taken from the widest and longest points of each room. Some properties will be 'handed' (mirror image) to floorplan shown.