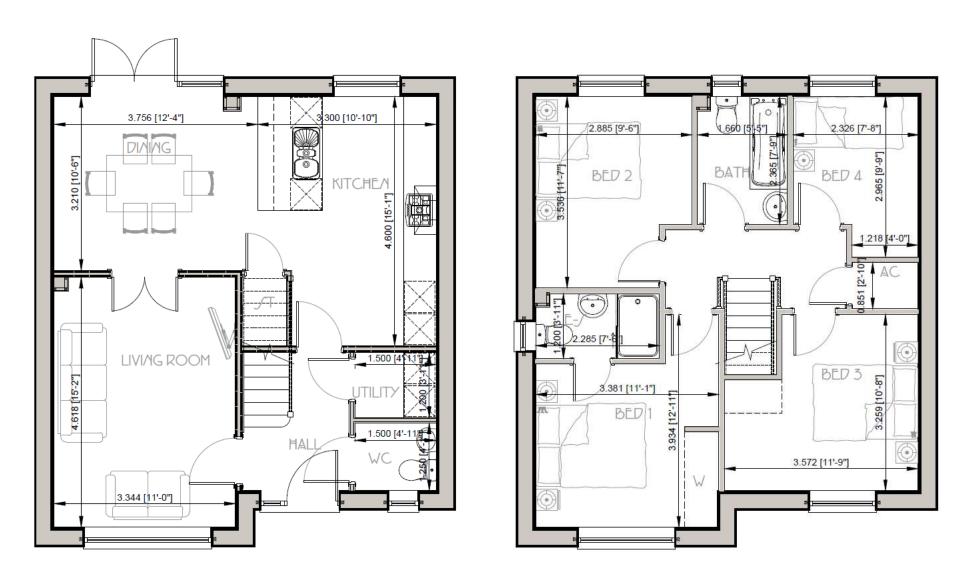

## Edwin – 4 Bedroom Floor Plan

Floor plans are for illustrative purposes only. Properties may also be built 'handed' (mirror image) of those illustrated. Midland Heart reserves the right to alter and change certain aspects of a property – for exact plot specification please request a viewing. All dimensions are approximate only & estimate the widest and longest points of each room. As they are only approximate, they should not be used for carpet sizes, appliance spaces and furniture. These particulars do not form part of a contract or warranty.

## Edwin – 4 Bedroom Floor Plan

|              | Room        | Width  |         | Depth  |        |
|--------------|-------------|--------|---------|--------|--------|
|              |             | Meters | Feet    | Meters | Feet   |
| Ground Floor | Living Room | 3.34   | 11'-0"  | 4.62   | 15'-2" |
|              | Kitchen     | 3.30   | 10'-10" | 4.60   | 15'-1" |
|              | Dining Area | 3.76   | 12'-4"  | 3.21   | 10'-6" |
|              | W.C.        | 1.44   | 4'-9"   | 1.25   | 4'-1"  |
| 6            | Utility     | 1.44   | 4'-9"   | 1.20   | 3'-11" |

|             | Room      | Width  |        | Depth  |         |
|-------------|-----------|--------|--------|--------|---------|
|             |           | Meters | Feet   | Meters | Feet    |
| First Floor | Bedroom 1 | 3.49   | 11'-6" | 3.93   | 12'-11" |
|             | Ensuite 1 | 2.29   | 7'-6"  | 1.20   | 3'-11"  |
|             | Bedroom 2 | 2.89   | 9'-6"  | 3.54   | 11'-7"  |
|             | Bedroom 3 | 3.46   | 11'-4" | 3.26   | 10'-8"  |
|             | Bedroom 4 | 2.33   | 7'-8"  | 2.97   | 9'-9"   |
| ίΞ          | Bathroom  | 1.66   | 5'-5"  | 2.37   | 7'-9"   |

Floor plans are for illustrative purposes only. Properties may also be built 'handed' (mirror image) of those illustrated. Midland Heart reserves the right to alter and change certain aspects of a property – for exact plot specification please request a viewing. All dimensions are approximate only & estimate the widest and longest points of each room. As they are only approximate, they should not be used for carpet sizes, appliance spaces and furniture. These particulars do not form part of a contract or warranty.