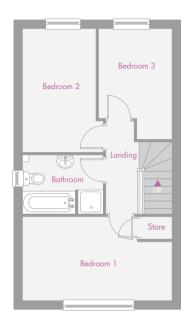

## The Bourne

| 3 Bedroom House |               |                 |
|-----------------|---------------|-----------------|
| Kitchen/dining  | 4.83m × 3.95m | 15'10" x 12'11" |
| Living          | 4.80m × 3.77m | 15'9" x 12'4"   |
| Bedroom 1       | 4.83m x 2.74m | 15'10" x 8'12"  |
| Bedroom 2       | 4.01m x 2.38m | 13'2" × 7'10"   |
| Bedroom 3       | 3.61m x 2.39m | 11'10" x 7'10"  |
| Bathroom        | 2.59m x 1.97m | 8'6" x 6'5"     |

Total Floor Area: 85.30m<sup>2</sup> - 918.21sq.ft

Please note: All dimensions are taken from the widest and longest points of each room. Some properties will be handed' (mirror image) to floorplan shown.