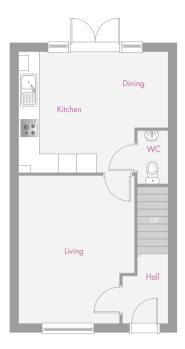

## The Bourne

| 3 Bedroom House |               |                 |
|-----------------|---------------|-----------------|
| Kitchen/dining  | 4.83m × 3.95m | 15'10" x 12'11" |
| Living          | 4.80m × 3.77m | 15'9" x 12'4"   |
| Bedroom 1       | 4.83m x 2.74m | 15'10" x 8'12"  |
| Bedroom 2       | 4.01m x 2.38m | 13'2" × 7'10"   |
| Bedroom 3       | 3.61m x 2.39m | 11'10" x 7'10"  |
| Bathroom        | 2.59m x 1.97m | 8'6" x 6'5"     |

Total Floor Area: 85.30m<sup>2</sup> - 918.21sq.ft

Please note: All dimensions are taken from the widest and longest points of each room. Some properties will be handed' (mirror image) to floorplan shown.