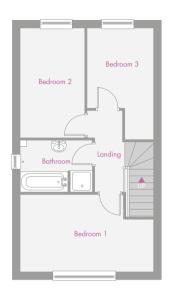

## The Hollinwood

| 3 Bedroom House |                                          |                 |
|-----------------|------------------------------------------|-----------------|
| Kitchen/dining  | 4.83m x 3.95m                            | 15'10" x 12'11" |
| Living          | 4.80m × 3.74m                            | 15'9" x 12'3"   |
| Bedroom 1       | 4.83m × 2.79m                            | 15'10" x 9'2"   |
| Bedroom 2       | 4.01m x 2.36m                            | 13'2" × 7'9"    |
| Bedroom 3       | 4.06m x 2.41m                            | 13'4" × 7'11"   |
| Bathroom        | $2.75 \mathrm{m} \times 1.92 \mathrm{m}$ | 9'0" x 6'3"     |

Total Floor Area: 88m<sup>2</sup> - 947.22sq.ft

Please note: All dimensions are taken from the widest and longest points of each room. Some properties will be handed' (mirror image) to floorplan shown.