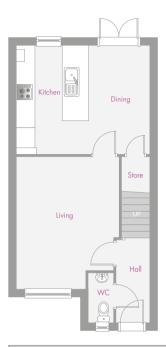

## The Hollinwood

| 3 Bedroom House |                                          |                 |
|-----------------|------------------------------------------|-----------------|
| Kitchen/dining  | 4.83m x 3.95m                            | 15'10" x 12'11" |
| Living          | 4.80m × 3.74m                            | 15'9" x 12'3"   |
| Bedroom 1       | 4.83m × 2.79m                            | 15'10" x 9'2"   |
| Bedroom 2       | 4.01m x 2.36m                            | 13'2" × 7'9"    |
| Bedroom 3       | 4.06m x 2.41m                            | 13'4" × 7'11"   |
| Bathroom        | $2.75 \mathrm{m} \times 1.92 \mathrm{m}$ | 9'0" x 6'3"     |

Total Floor Area: 88m<sup>2</sup> - 947.22sq.ft

Please note: All dimensions are taken from the widest and longest points of each room. Some properties will be handed' (mirror image) to floorplan shown.